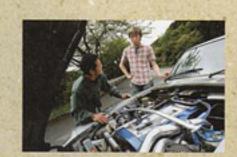

## スーパーGTドライバー 服部尚貴が乗る! 語る!!

インディカーをドライブした経験をもち スーパーGTで大活躍のレーサー 実話選手が注目のヴィンテージカーを試発した!

箱根にFB1仕様を持ち込んだのは、ロッキーオートの薄 続さん。試乗前にウルマの仕様を開味深く聞く服師選手。

2台の紹介をしたところで、 それでは、いよいよ服部選手に試乗をお願いしよう。 しかし、この雨なんとかならないものか……。

めったにない機会れ感激の二人。風部選手も楽 しかったみたい、旧車はいいってことでパチッ。

重ステのクルマは久しぶりとのことで、いきなり旧車な部分を実施しながら走り出した服部選手。それでもいき なり乗って、相当な達さで走ってました。その姿と音のかっこいいこと。