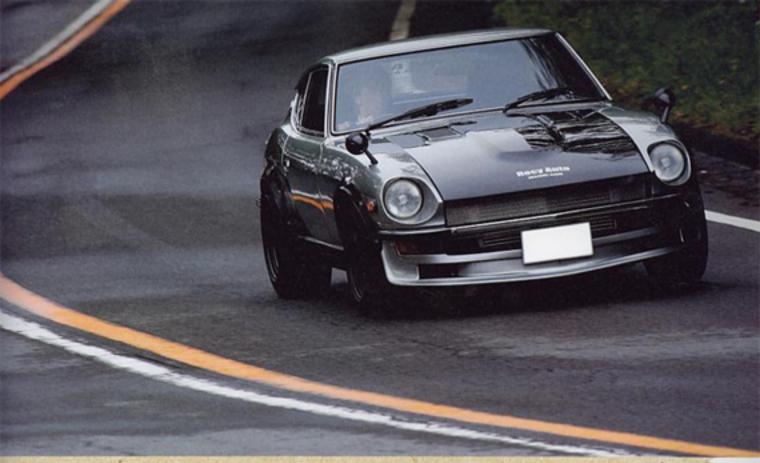

## 究極のL型改。 それとも大馬力RB26? 趣向の異なる2台のZ in 箱根

旧いクルマだから走りはちょっと……。 あきらめモードに入ってる絶歴車オーナーも多いはず。 しかし、この2台は違った。 最新モデルだってぶち抜ける2台の2改を徹底試集! driver/NHattori 服飾者 text/T.Ueno 上野違之 photo/A.Hirano 平野 陽 取材協力/ロッキーオート Phone0564-58-7080

ターが主な変更点。ただ

補積るロールケージが入

と移動プ

STUT.

実は見えないように

フロントのリップはメーカー不明の非オリジナルだが個性的なデザインだ。

Bビラ キのば らには した補 台だ 構造が加えられている。 イマンスに見えるが、しっかり ジレスに見えるが、しっかり かつ 速仕様の そして本 中では に作られ

ている。ブレーキ関係はR2G シュ関係はすべてビロボールと を持 ので、 ンは日日20月 に見合 これだけで 龍動 ったも そして足い 強化ク 0

に支換済

だから、 \* 1) 1.15 7 実に3倍以 ル 追 130

伝

このあたりは流用できずワンオフだ」

トの乙。エンジンはR33GT が開けるのも事実だ。という が開けるのも事実だ。という いを持ってすれば Ð

らだ。 5 主

けで演ましておいた方 上なんてエンジ もたが、

外数はノーマルの2402仕様で中陸はR33GT-R、カッコイイのと速いのと理想の組み合わせ。

羅動系 ミッションRE20DET用 クラッチ・ニスモカッパーミックス

足関リ オリジナル東京調+フルビロ フロントRS2GTR4ポットきャリパー ホイール ワタナベ8スポーク 917 F215/50R16 R245/45R16 宣内

ボディ各所補強板、スポット送線増し 室内ロールケージ

ダクト付きのボンネット、オリジナルのメッシュグリルなど、 料なパーツが中味の違いをさりげなく主張する。

ター本特有のブローオフバルブの音を響かせながら走るロッキー乙、パワー有り過ぎた?