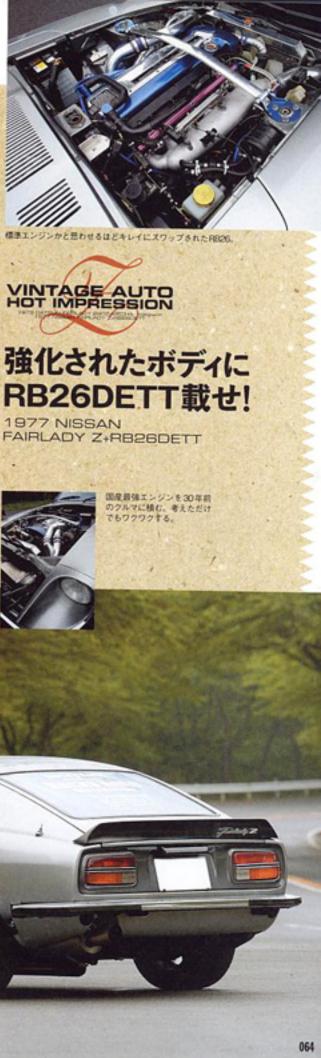

VINTAGE AUTO HOT IMPRESSION

## 究極のL型改。 それとも大馬力RB26? 趣向の異なる2台のZ in 箱根

旧いクルマだから走りはちょっと……。 あきらめモードに入ってる絶歴車オーナーも多いはず。 しかし、この2台は違った。 最新モデルだってぶち抜ける2台の2改を徹底試集! driver/NHattori 服飾者 text/T.Ueno 上野違之 photo/A.Hirano 平野 陽 取材協力/ロッキーオート Phone0564-58-7080

に支換済

だから、 \* 1) 1.15 7 実に3倍以 ル 追 130

伝

このあたりは流用できずワンオフだ」

トの乙。エンジンはR33GT が開けるのも事実だ。という が開けるのも事実だ。という いを持ってすれば Ð

らだ。 5 主

けで演ましておいた方 上なんてエンジ もたが、

外数はノーマルの2402仕様で中陸はR33GT-R、カッコイイのと速いのと理想の組み合わせ。