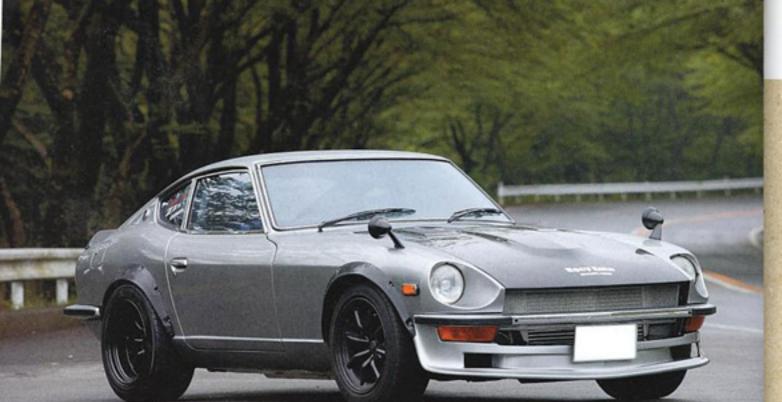

## 究極のL型改。 それとも大馬力RB26? 趣向の異なる2台のZ in 箱根

旧いクルマだから走りはちょっと……。 あきらめモードに入ってる絶歴車オーナーも多いはず。 しかし、この2台は違った。 最新モデルだってぶち抜ける2台の2改を徹底試集! driver/NHattori 服飾者 text/T.Ueno 上野違之 photo/A.Hirano 平野 陽 取材協力/ロッキーオート Phone0564-58-7080

に支換済

だから、 \* 1) 1.15 7 実に3倍以 ル 追 130

伝

このあたりは流用できずワンオフだ」

トの乙。エンジンはR33GT が開けるのも事実だ。という が開けるのも事実だ。という いを持ってすれば Ð

らだ。 5 主

けで演ましておいた方 上なんてエンジ もたが、

外数はノーマルの2402仕様で中陸はR33GT-R、カッコイイのと速いのと理想の組み合わせ。

羅動系 ミッションRE20DET用 クラッチ・ニスモカッパーミックス

足関リ オリジナル東京調+フルビロ フロントRS2GTR4ポットきャリパー ホイール ワタナベ8スポーク 917 F215/50R16 R245/45R16 宣内

ボディ各所補強板、スポット送線増し 室内ロールケージ

ダクト付きのボンネット、オリジナルのメッシュグリルなど、 料なパーツが中味の違いをさりげなく主張する。

ター本特有のブローオフバルブの音を響かせながら走るロッキー乙、パワー有り過ぎた?